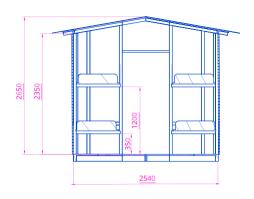

- ↑ 1-person hut (single bed)
- 2-person hut (two single beds or one double bed)
- 3-person hut (one bunk bed and one single bed)
- **1** 4-person hut (two bunk-beds)

Maximum number of people that can be accommodated in a hut is 4 (only for bearers of 1-day tickets, 2-day weekend tickets or 4-day tickets with "Sleephuts" wristband) The fee for renting a hut, regardless of the number of days spent in it, is fixed. When buying a ticket (payment by cash transfer or with cash at check-in), a damage deposit in the amount of 1000PLN will be charged. Full or partial refund will be made in the same form of payment originally used for purchase.