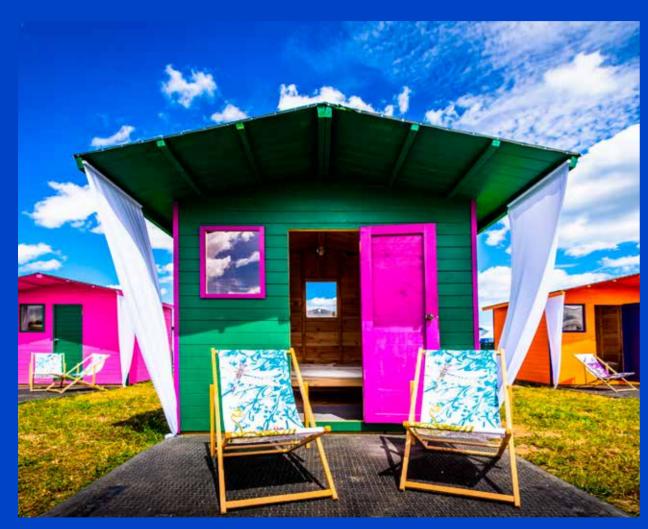

## OPEN'ER SLEEPHUTS

Huts are located about 500m from the main entrance to the festival and 100m from the festival shop.

Each hut is equipped with bed-linen, small chest of drawers, lamp, coat hanger, two deckchairs and extension cord with the ability to charge phones.

- reception
- power outlets with ability to connect the hairdryer, electric kettle etc.
- separate sanitary zone shower and toilet containers
- roofed area with tables, benches and evening lighting
- possibility of ordering cleaning
- possibility of renting towels and multi-use cups, plates and cutlery (extra charge)