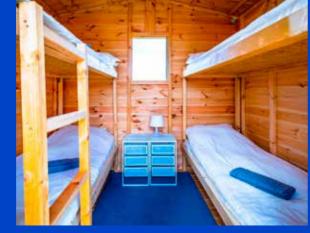

- ↑ 1-person hut (single bed)
- 2-person hut (two single beds or one double bed)
- 3-person hut (one bunk bed and one single bed)
- **1** 4-person hut (two bunk-beds)

Maximum number of people that can be accommodated in a hut is 4 (only for bearers of 1-day tickets, 2-day weekend tickets or 4-day tickets with "Sleephuts" wristband) The fee for renting a hut, regardless of the number of days spent in it, is fixed. When buying a ticket (payment by cash transfer or with cash at check-in), a damage deposit in the amount of 1000PLN will be charged. Full or partial refund will be made in the same form of payment originally used for purchase.